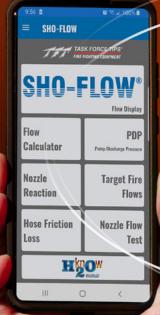

## SHO-FLOW<sup>®</sup> APP AND FLOW METER

 Alone it's a feature rich, full function flow calculator – the most comprehensive in the Fire Service

## When integrated with TFT's SHO-FLOW Bluetooth Flow Meter ...

- Basic formula calculations become pinpoint accurate information used to better train firefighters, standardize operational flows, and simplify incident reporting
- Accurately Create PDPs and SOPs Across All Flow Operations
- Real Time View of Flow Rates and Totals